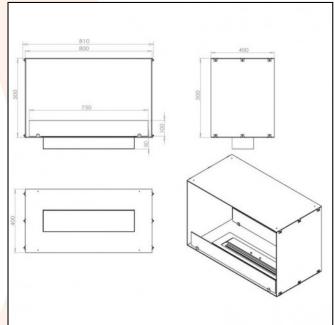

## **TECHNICAL DATA:**

Type: Built in bioethanol fireplace Size: H: 50 x W: 80 x D: 40 cm Materials: Steel and glass

Weight: Ca. 35 kg

Capacity: Manual: 3,5 liters | Automatic: 4,0 liters

Heat Effect: Manual: 3,28kW | Automatic:

3,75kW

Colour: Black

Burner Type: Manual - Adjustable | Automatic -

Not adjustable

Fuel/Propellant: Bioethanol 96,6% alcohol Consumption: Manual: 7,5 hours | Automatic: 7

hours