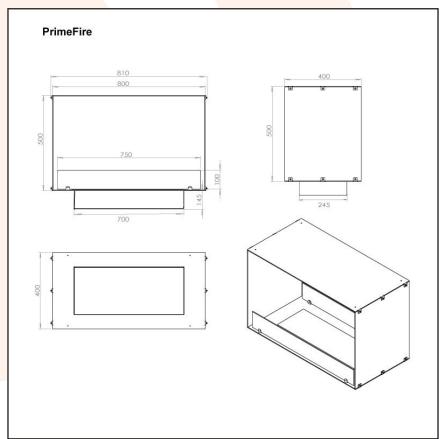

## **TECHNICAL DATA:**

Type: Built in bioethanol fireplace Size: H: 50 x W: 80 x D: 40 cm Materials: Steel and glass

Weight: Ca. 35 kg

Capacity: Manual: 3,5 liters | Automatic: 4,0 liters

Heat Effect: Manual: 3,28kW | Automatic:

3,75kW

Colour: Black

Burner Type: Manual - Adjustable | Automatic -

Not adjustable

Fuel/Propellant: Bioethanol 96,6% alcohol Consumption: Manual: 7,5 hours | Automatic: 7

hours