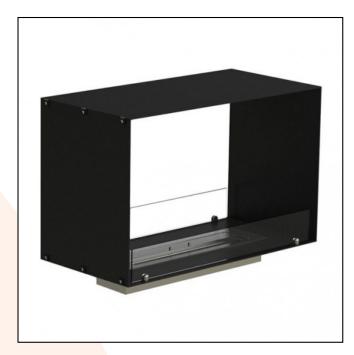

## **DESCRIPTION:**

Foco Two 800 is a two-sided tunnel bioethanol fireplace for building into a wall, where one can see the flames from two opposite sides. Choose between manual or automatic burner.

## **TECHNICAL DATA:**

Type: Built in bioethanol fireplace Size: H: 50 x W: 80 x D: 40 cm Materials: Steel and glass

Weight: Ca. 35 kg

Capacity: Manual: 3,5 liters | Automatic: 4,0 liters

Heat Effect: Manual: 3,28kW | Automatic: