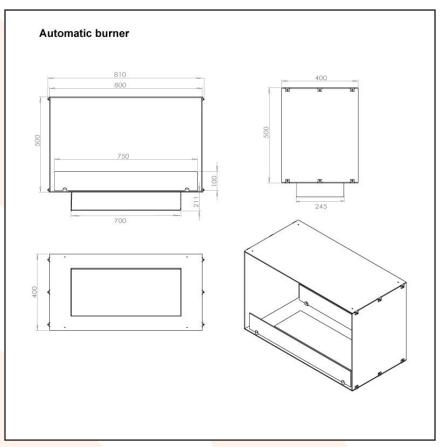

## **TECHNICAL DATA:**

Type: Built in bioethanol fireplace Size: H: 50 x W: 80 x D: 40 cm Materials: Steel and glass

Weight: Ca. 35 kg

Capacity: Manual: 3,5 liters | Automatic: 4,0 liters

Heat Effect: Manual: 3,28kW | Automatic:

3,75kW

Colour: Black

Burner Type: Manual - Adjustable | Automatic -

Not adjustable

Fuel/Propellant: Bioethanol 96,6% alcohol Consumption: Manual: 7,5 hours | Automatic: 7

hours