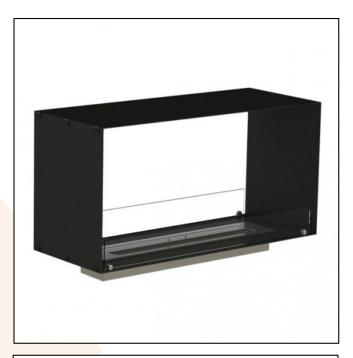

## **DESCRIPTION:**

Foco Two 1000 is a two-sided tunnel bioethanol fireplace for installation into a wall, where you will be able to see the fire from two opposite sides. Choose between manual or automatic burner.

## **TECHNICAL DATA:**

**Type:** Built in bioethanol fireplace **Size:** H: 50 x W: 100 x D: 40 cm

Materials: Steel and glass

Weight: Ca. 20 kg

Capacity: Manual: 4,0 liter | Automatic: 8,5 liter Heat Effect: Manual: 4,92 kW | Automatic: 4,98