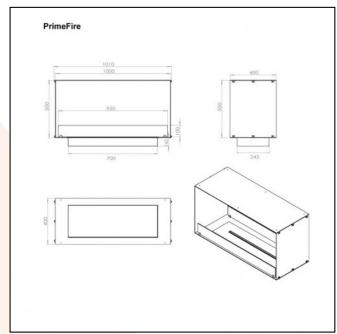

## **TECHNICAL DATA:**

**Type:** Built in bioethanol fireplace **Size:** H: 50 x W: 100 x D: 40 cm

Materials: Steel and glass

Weight: Ca. 20 kg

Capacity: Manual: 4,0 liter | Automatic: 8,5 liter Heat Effect: Manual: 4,92 kW | Automatic: 4,98

kW

Colour: Black

Burner Type: Adjustable

Fuel/Propellant: Bioethanol 96,6% Alcohol Consumption: Manual: 6,5 hours | Automatic: 12

hours