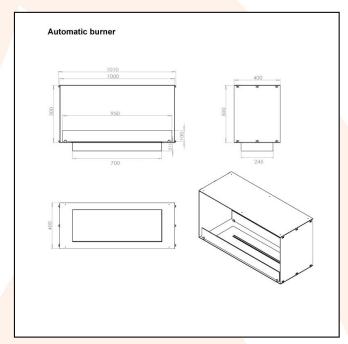

## **TECHNICAL DATA:**

**Type:** Built in bioethanol fireplace **Size:** H: 50 x W: 100 x D: 40 cm

Materials: Steel and glass

Weight: Ca. 20 kg

Capacity: Manual: 4,0 liter | Automatic: 8,5 liter Heat Effect: Manual: 4,92 kW | Automatic: 4,98

kW

Colour: Black

Burner Type: Adjustable

Fuel/Propellant: Bioethanol 96,6% Alcohol Consumption: Manual: 6,5 hours | Automatic: 12

hours