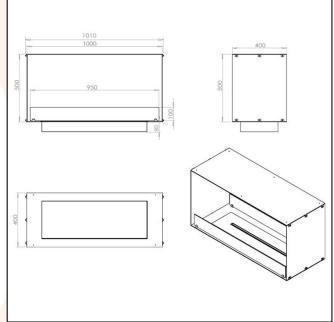

## **TECHNICAL DATA:**

**Type:** Built in bioethanol fireplace **Size:** H: 50 x W: 100 x D: 40 cm

Materials: Steel and glass

Weight: Ca. 20 kg

Capacity: Manual: 4,0 liter | Automatic: 8,5 liter Heat Effect: Manual: 4,92 kW | Automatic: 4,98

kW

Colour: Black

Burner Type: Adjustable

Fuel/Propellant: Bioethanol 96,6% Alcohol Consumption: Manual: 6,5 hours | Automatic: 12

hours