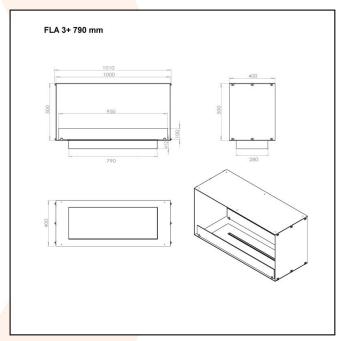

## **TECHNICAL DATA:**

**Type:** Built in bioethanol fireplace **Size:** H: 50 x W: 100 x D: 40 cm

Materials: Steel and glass

Weight: Ca. 20 kg

Capacity: Manual: 4,0 liter | Automatic: 8,5 liter Heat Effect: Manual: 4,92 kW | Automatic: 4,98

kW

Colour: Black

Burner Type: Adjustable

Fuel/Propellant: Bioethanol 96,6% Alcohol Consumption: Manual: 6,5 hours | Automatic: 12

hours