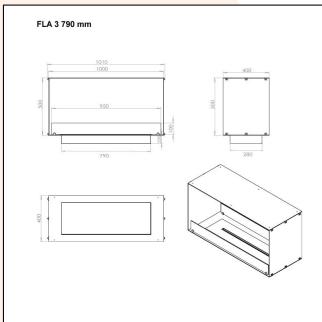

## **TECHNICAL DATA:**

**Type:** Built in bioethanol fireplace **Size:** H: 50 x W: 100 x D: 40 cm

Materials: Steel and glass

Weight: Ca. 20 kg

Capacity: Manual: 4,0 liter | Automatic: 8,5 liter Heat Effect: Manual: 4,92 kW | Automatic: 4,98

kW

Colour: Black

Burner Type: Adjustable

Fuel/Propellant: Bioethanol 96,6% Alcohol Consumption: Manual: 6,5 hours | Automatic: 12

hours