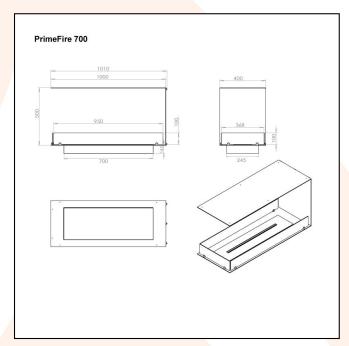

## **TECHNICAL DATA:**

Type: Built in bioethanol fireplace Size: H: 50 x W: 100 x D: 40 cm

Materials: Steel and glass

Weight: Ca. 20 kg

Capacity: Manual: 4,0 liters | Automatic: depends

on the burner

**Heat Effect:** Manual: 4,92 kW | Automatic:

depends on the burner

Colour: Black

Burner Type: Manual: Adjustable | Automatic:

Adjustable

**Fuel/Propellant:** Bioethanol 96,6% alcohol **Consumption:** Manual: Up to 6,5 hours |

Automatic: depends on the burner