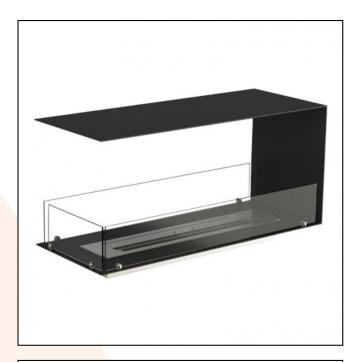

## **DESCRIPTION:**

Foco Room Divider 1000 is a built-in bioethanol fireplace for building into a partition wall, where you will be able to see the flames from three sides. Choose between manual or automatic burner.

## **TECHNICAL DATA:**

Type: Built in bioethanol fireplace Size: H: 50 x W: 100 x D: 40 cm

Materials: Steel and glass

Weight: Ca. 20 kg

Capacity: Manual: 4,0 liters | Automatic: depends

on the burner

**Heat Effect:** Manual: 4,92 kW | Automatic: