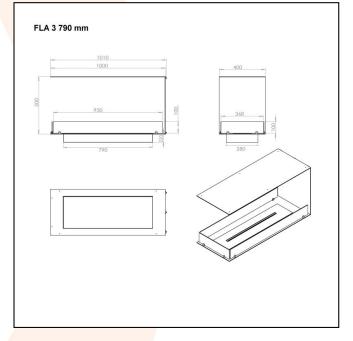

## **TECHNICAL DATA:**

Type: Built in bioethanol fireplace Size: H: 50 x W: 100 x D: 40 cm

Materials: Steel and glass

Weight: Ca. 20 kg

Capacity: Manual: 4,0 liters | Automatic: depends

on the burner

**Heat Effect:** Manual: 4,92 kW | Automatic:

depends on the burner

Colour: Black

Burner Type: Manual: Adjustable | Automatic:

Adjustable

**Fuel/Propellant:** Bioethanol 96,6% alcohol **Consumption:** Manual: Up to 6,5 hours |

Automatic: depends on the burner