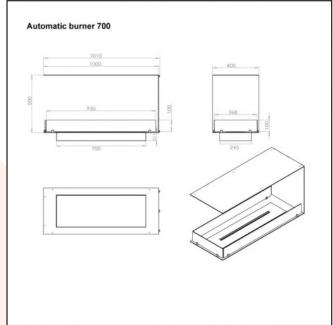

## **TECHNICAL DATA:**

Type: Built in bioethanol fireplace Size: H: 50 x W: 100 x D: 40 cm

Materials: Steel and glass

Weight: Ca. 20 kg

Capacity: Manual: 4,0 liters | Automatic: depends

on the burner

**Heat Effect:** Manual: 4,92 kW | Automatic:

depends on the burner

Colour: Black

Burner Type: Manual: Adjustable | Automatic:

Adjustable

**Fuel/Propellant:** Bioethanol 96,6% alcohol **Consumption:** Manual: Up to 6,5 hours |

Automatic: depends on the burner