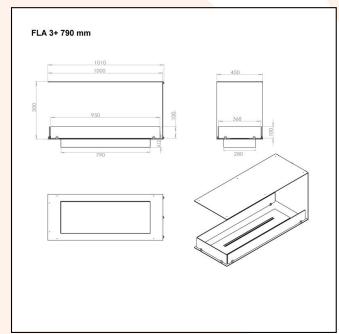

## **TECHNICAL DATA:**

Type: Built in bioethanol fireplace Size: H: 50 x W: 100 x D: 40 cm

Materials: Steel and glass

Weight: Ca. 20 kg

Capacity: Manual: 4,0 liters | Automatic: depends

on the burner

**Heat Effect:** Manual: 4,92 kW | Automatic:

depends on the burner

Colour: Black

Burner Type: Manual: Adjustable | Automatic:

Adjustable

**Fuel/Propellant:** Bioethanol 96,6% alcohol **Consumption:** Manual: Up to 6,5 hours |

Automatic: depends on the burner