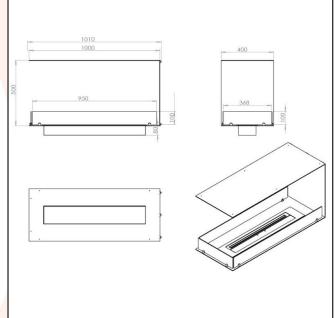

## **TECHNICAL DATA:**

Type: Built in bioethanol fireplace Size: H: 50 x W: 100 x D: 40 cm

Materials: Steel and glass

Weight: Ca. 20 kg

Capacity: Manual: 4,0 liters | Automatic: depends

on the burner

**Heat Effect:** Manual: 4,92 kW | Automatic:

depends on the burner

Colour: Black

Burner Type: Manual: Adjustable | Automatic:

Adjustable

**Fuel/Propellant:** Bioethanol 96,6% alcohol **Consumption:** Manual: Up to 6,5 hours |

Automatic: depends on the burner