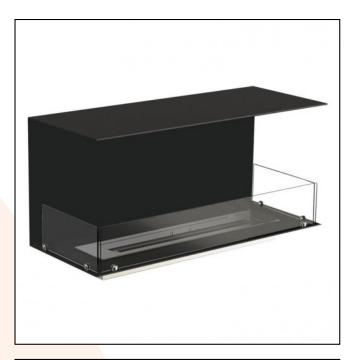

## **DESCRIPTION:**

Foco Three 1000 is a 3-sided built-in bioethanol fireplace, designed to be built into a wall where you will be able to see the flames from three different sides. Choose between manual or automatic burner.