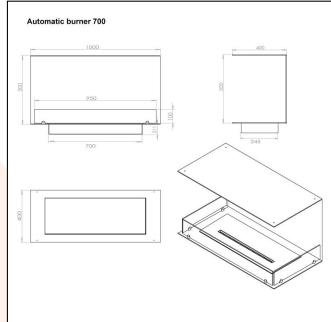

## **TECHNICAL DATA:**

Type: Built in bioethanol fireplace Size: H: 50 x W: 100 x D: 40 cm

Materials: Steel and glass

Weight: Ca. 20 kg

Capacity: Manual: 4,0 liter | Automatic: depends

on the burner

Heat Effect: Manual: 4,92 kW | Automatic:

depends on the burner

Colour: Black

Burner Type: Manual: Adjustable | Automatic:

Adjustable

Fuel/Propellant: Bioethanol 96,6% alcohol

Consumption: Manual: Up to 6,5 hours per filling

| Automatic: depends on the burner