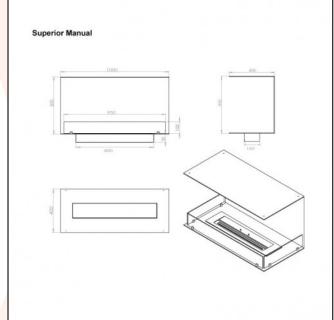

## **TECHNICAL DATA:**

Type: Built in bioethanol fireplace Size: H: 50 x W: 100 x D: 40 cm

Materials: Steel and glass

Weight: Ca. 20 kg

Capacity: Manual: 4,0 liter | Automatic: depends

on the burner

Heat Effect: Manual: 4,92 kW | Automatic:

depends on the burner

Colour: Black

Burner Type: Manual: Adjustable | Automatic:

Adjustable

Fuel/Propellant: Bioethanol 96,6% alcohol

Consumption: Manual: Up to 6,5 hours per filling

| Automatic: depends on the burner