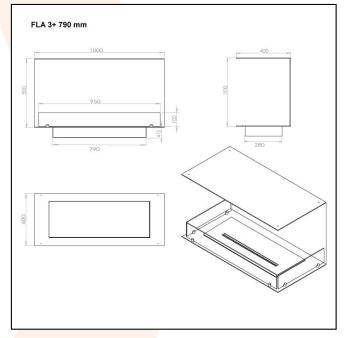

## **DESCRIPTION:**

Foco Three 1000 is a 3-sided built-in bioethanol fireplace, designed to be built into a wall where you will be able to see the flames from three different sides. Choose between manual or automatic burner.

## **TECHNICAL DATA:**

Type: Built in bioethanol fireplace Size: H: 50 x W: 100 x D: 40 cm

Materials: Steel and glass

Weight: Ca. 20 kg

Capacity: Manual: 4,0 liter | Automatic: depends

on the burner

Heat Effect: Manual: 4,92 kW | Automatic:

depends on the burner

Colour: Black

Burner Type: Manual: Adjustable | Automatic:

Adjustable

Fuel/Propellant: Bioethanol 96,6% alcohol

Consumption: Manual: Up to 6,5 hours per filling

| Automatic: depends on the burner