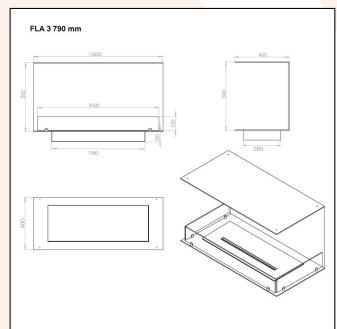

## **DESCRIPTION:**

Foco Three 1000 is a 3-sided built-in bioethanol fireplace, designed to be built into a wall where you will be able to see the flames from three different sides. Choose between manual or automatic burner.

## **TECHNICAL DATA:**

Type: Built in bioethanol fireplace Size: H: 50 x W: 100 x D: 40 cm

Materials: Steel and glass

Weight: Ca. 20 kg

Capacity: Manual: 4,0 liter | Automatic: depends

on the burner

Heat Effect: Manual: 4,92 kW | Automatic:

depends on the burner

Colour: Black

Burner Type: Manual: Adjustable | Automatic:

Adjustable

Fuel/Propellant: Bioethanol 96,6% alcohol

Consumption: Manual: Up to 6,5 hours per filling

| Automatic: depends on the burner