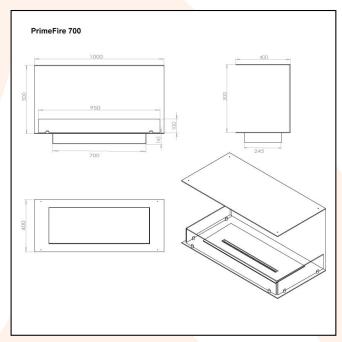

## **TECHNICAL DATA:**

Type: Built in bioethanol fireplace Size: H: 50 x W: 100 x D: 40 cm

Materials: Steel and glass

Weight: Ca. 20 kg

Capacity: Manual: 4,0 liter | Automatic: depends

on the burner

Heat Effect: Manual: 4,92 kW | Automatic:

depends on the burner

Colour: Black

Burner Type: Manual: Adjustable | Automatic:

Adjustable

Fuel/Propellant: Bioethanol 96,6% alcohol

Consumption: Manual: Up to 6,5 hours per filling

| Automatic: depends on the burner