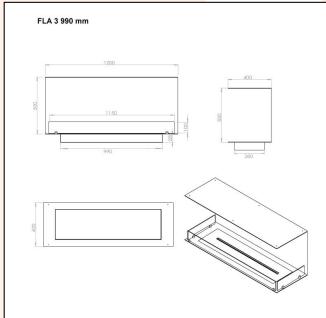

## **TECHNICAL DATA:**

Type: Built in bioethanol fireplace Size: H: 50 x W: 120 x D: 40 cm

Materials: Steel and glass

Weight: Ca. 20 kg

Capacity: Manual: 5,0 liter | Automatic: depends

on the burner

Heat Effect: Manual: 6,56kW liter | Automatic:

depends on the burner

Colour: Black

Burner Type: Manual: Adjustable | Automatic:

Adjustable

Fuel/Propellant: Bioethanol 96,6% alcohol Consumption: Manual: Up to 6 hours burn time per filling | Automatic: depends on the burner