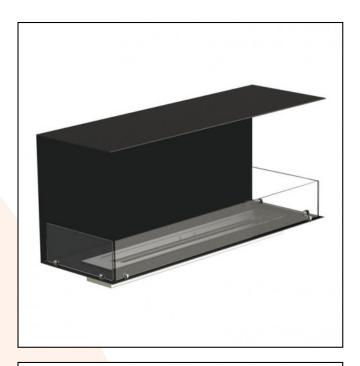

## **DESCRIPTION:**

Foco Three 1200 is a 3-sided built-in bioethanol fireplace, designed to be built into a wall where you will be able to see the flames from three different sides. Choose between manual or automatic burner.

## **TECHNICAL DATA:**

Type: Built in bioethanol fireplace Size: H: 50 x W: 120 x D: 40 cm

Materials: Steel and glass

Weight: Ca. 20 kg

Capacity: Manual: 5,0 liter | Automatic: depends

on the burner

Heat Effect: Manual: 6,56kW liter | Automatic: