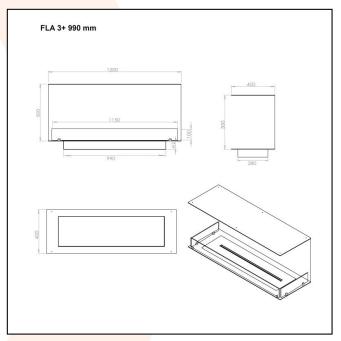

## **TECHNICAL DATA:**

Type: Built in bioethanol fireplace Size: H: 50 x W: 120 x D: 40 cm

Materials: Steel and glass

Weight: Ca. 20 kg

Capacity: Manual: 5,0 liter | Automatic: depends

on the burner

Heat Effect: Manual: 6,56kW liter | Automatic:

depends on the burner

Colour: Black

Burner Type: Manual: Adjustable | Automatic:

Adjustable

Fuel/Propellant: Bioethanol 96,6% alcohol Consumption: Manual: Up to 6 hours burn time per filling | Automatic: depends on the burner