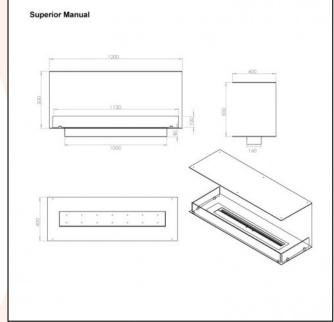

## **TECHNICAL DATA:**

Type: Built in bioethanol fireplace Size: H: 50 x W: 120 x D: 40 cm

Materials: Steel and glass

Weight: Ca. 20 kg

Capacity: Manual: 5,0 liter | Automatic: depends

on the burner

Heat Effect: Manual: 6,56kW liter | Automatic:

depends on the burner

Colour: Black

Burner Type: Manual: Adjustable | Automatic:

Adjustable

Fuel/Propellant: Bioethanol 96,6% alcohol Consumption: Manual: Up to 6 hours burn time per filling | Automatic: depends on the burner