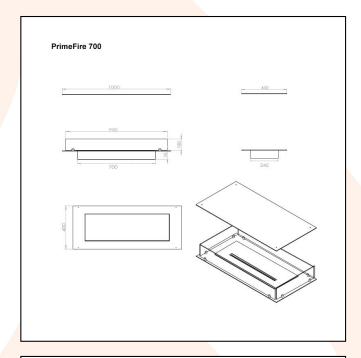

## **TECHNICAL DATA:**

Type: Built in bioethanol fireplace

Size: W: 100 x D: 40 cm Materials: Steel and glass

Weight: Ca. 20 kg

Capacity: Manual: 4,0 liter | Automatic: depends

on the burner

Heat Effect: Manual: 4,92 kW | Automatic:

depends on the burner

Colour: Black

Burner Type: Manual - Adjustable | Automatic -

Adjustable

Fuel/Propellant: Bioethanol 96,6% Alcohol

Consumption: Manual: Up to 6,5 hours per filling

| Automatic: depends on the burner