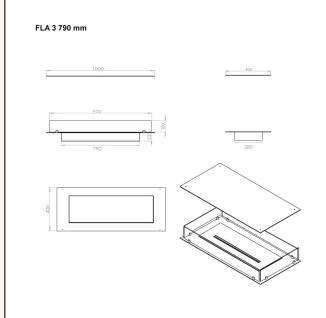

## **TECHNICAL DATA:**

Type: Built in bioethanol fireplace

Size: W: 100 x D: 40 cm Materials: Steel and glass

Weight: Ca. 20 kg

Capacity: Manual: 4,0 liter | Automatic: depends

on the burner

Heat Effect: Manual: 4,92 kW | Automatic:

depends on the burner

Colour: Black

Burner Type: Manual - Adjustable | Automatic -

Adjustable

Fuel/Propellant: Bioethanol 96,6% Alcohol

Consumption: Manual: Up to 6,5 hours per filling

| Automatic: depends on the burner