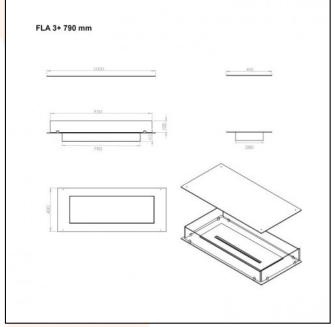

## **TECHNICAL DATA:**

Type: Built in bioethanol fireplace

Size: W: 100 x D: 40 cm Materials: Steel and glass

Weight: Ca. 20 kg

Capacity: Manual: 4,0 liter | Automatic: depends

on the burner

Heat Effect: Manual: 4,92 kW | Automatic:

depends on the burner

Colour: Black

Burner Type: Manual - Adjustable | Automatic -

Adjustable

Fuel/Propellant: Bioethanol 96,6% Alcohol

Consumption: Manual: Up to 6,5 hours per filling

| Automatic: depends on the burner