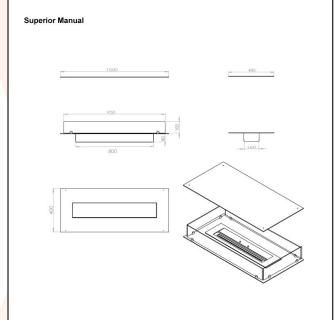

## **TECHNICAL DATA:**

Type: Built in bioethanol fireplace

Size: W: 100 x D: 40 cm Materials: Steel and glass

Weight: Ca. 20 kg

Capacity: Manual: 4,0 liter | Automatic: depends

on the burner

Heat Effect: Manual: 4,92 kW | Automatic:

depends on the burner

Colour: Black

Burner Type: Manual - Adjustable | Automatic -

Adjustable

Fuel/Propellant: Bioethanol 96,6% Alcohol

Consumption: Manual: Up to 6,5 hours per filling

| Automatic: depends on the burner