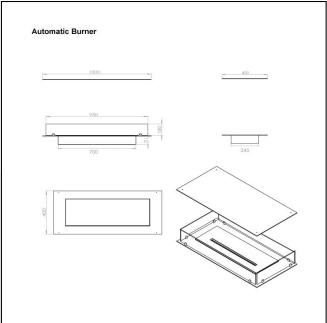

## **TECHNICAL DATA:**

Type: Built in bioethanol fireplace

Size: W: 100 x D: 40 cm Materials: Steel and glass

Weight: Ca. 20 kg

Capacity: Manual: 4,0 liter | Automatic: depends

on the burner

Heat Effect: Manual: 4,92 kW | Automatic:

depends on the burner

Colour: Black

Burner Type: Manual - Adjustable | Automatic -

Adjustable

Fuel/Propellant: Bioethanol 96,6% Alcohol

Consumption: Manual: Up to 6,5 hours per filling

| Automatic: depends on the burner