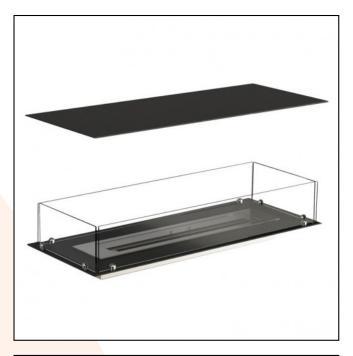

## **DESCRIPTION:**

Foco Four 1000 is a 4-sided bioethanol fireplace designed to be built into a wall, with the possibility to see the flames from all four sides. Choose between manual or automatic burner.

## **TECHNICAL DATA:**

Type: Built in bioethanol fireplace

Size: W: 100 x D: 40 cm Materials: Steel and glass

Weight: Ca. 20 kg

Capacity: Manual: 4,0 liter | Automatic: depends

on the burner

Heat Effect: Manual: 4,92 kW | Automatic: