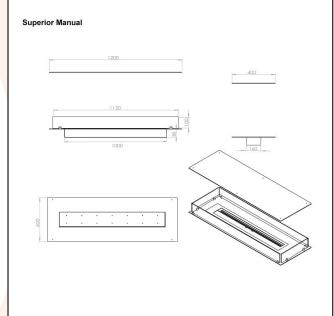

## **TECHNICAL DATA:**

**Type:** Built in bioethanol fireplace **Size:** Width: 120 cm – Depth: 40 cm

Materials: Steel and glass

Weight: Ca. 20 kg

Capacity: Manual: 5,0 liter | Automatic: depends

on the burner

**Heat Effect:** Manual: 6,56 kW | Automatic:

depends on the burner

Colour: Black

Burner Type: Manual: Adjustable | Automatic:

Adjustable

Fuel/Propellant: Bioethanol 96,6% alcohol Consumption: Manual: Up to 6 hours per filling