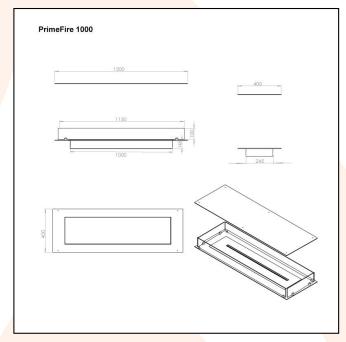

## **TECHNICAL DATA:**

**Type:** Built in bioethanol fireplace **Size:** Width: 120 cm – Depth: 40 cm

Materials: Steel and glass

Weight: Ca. 20 kg

Capacity: Manual: 5,0 liter | Automatic: depends

on the burner

**Heat Effect:** Manual: 6,56 kW | Automatic:

depends on the burner

Colour: Black

Burner Type: Manual: Adjustable | Automatic:

Adjustable

Fuel/Propellant: Bioethanol 96,6% alcohol Consumption: Manual: Up to 6 hours per filling