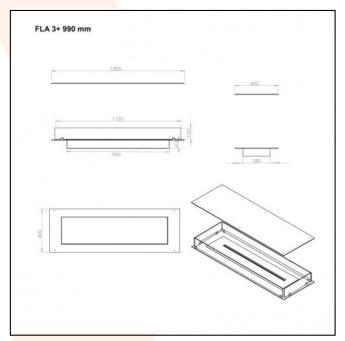

## **TECHNICAL DATA:**

**Type:** Built in bioethanol fireplace **Size:** Width: 120 cm – Depth: 40 cm

Materials: Steel and glass

Weight: Ca. 20 kg

Capacity: Manual: 5,0 liter | Automatic: depends

on the burner

**Heat Effect:** Manual: 6,56 kW | Automatic:

depends on the burner

Colour: Black

Burner Type: Manual: Adjustable | Automatic:

Adjustable

Fuel/Propellant: Bioethanol 96,6% alcohol Consumption: Manual: Up to 6 hours per filling