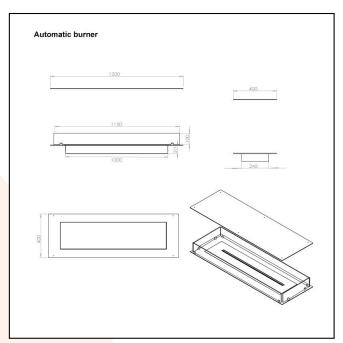

## **TECHNICAL DATA:**

**Type:** Built in bioethanol fireplace **Size:** Width: 120 cm – Depth: 40 cm

Materials: Steel and glass

Weight: Ca. 20 kg

Capacity: Manual: 5,0 liter | Automatic: depends

on the burner

**Heat Effect:** Manual: 6,56 kW | Automatic:

depends on the burner

Colour: Black

Burner Type: Manual: Adjustable | Automatic:

Adjustable

Fuel/Propellant: Bioethanol 96,6% alcohol Consumption: Manual: Up to 6 hours per filling

| Automatic: Depends on the burner