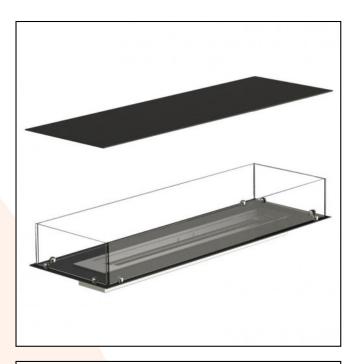

## **DESCRIPTION:**

Foco Four 1200 is a 4-sided bioethanol fireplace designed to be built into a wall, with the possibility to see the flames from all four sides. Choose between manual or automatic burner.

## **TECHNICAL DATA:**

**Type:** Built in bioethanol fireplace **Size:** Width: 120 cm – Depth: 40 cm

Materials: Steel and glass

Weight: Ca. 20 kg

Capacity: Manual: 5,0 liter | Automatic: depends

on the burner