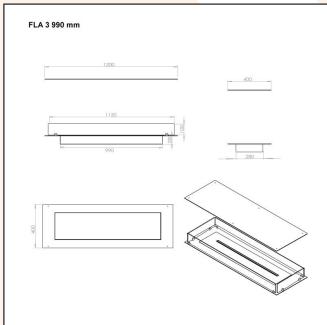

## **TECHNICAL DATA:**

**Type:** Built in bioethanol fireplace **Size:** Width: 120 cm – Depth: 40 cm

Materials: Steel and glass

Weight: Ca. 20 kg

Capacity: Manual: 5,0 liter | Automatic: depends

on the burner

**Heat Effect:** Manual: 6,56 kW | Automatic:

depends on the burner

Colour: Black

Burner Type: Manual: Adjustable | Automatic:

Adjustable

Fuel/Propellant: Bioethanol 96,6% alcohol Consumption: Manual: Up to 6 hours per filling