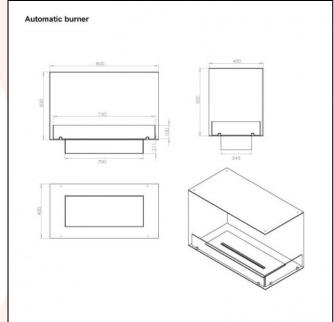

## **TECHNICAL DATA:**

Type: Built-in bioethanol fireplace Size: H: 50 x W: 80 x D: 40 cm Materials: Steel and glass

Weight: Ca. 20 kg

Capacity: Manual: 3,5 liters | Automatic: 4,0 liters

Heat Effect: Manual: 3,28kW | Automatic:

3,75kW

Colour: Black

Burner Type: Manual - Adjustable | Automatic -

Not adjustable

Fuel/Propellant: Bioethanol 96,6% alcohol Consumption: Manual: 7,5 hours | Automatic: 7

hours