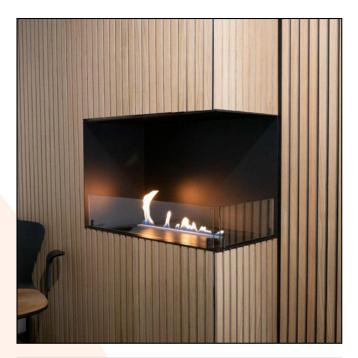

## **DESCRIPTION:**

Right-sided corner bioethanol fireplace with a length of 80 cm. Designed to be built-into the corner of a wall where you will be able to see the flames from two sides. Choose between a manual or automatic burner.

## **TECHNICAL DATA:**

Type: Built-in bioethanol fireplace Size: H: 50 x W: 80 x D: 40 cm Materials: Steel and glass

Weight: Ca. 20 kg

Capacity: Manual: 3,5 liters | Automatic: 4,0 liters

Heat Effect: Manual: 3,28kW | Automatic:

3,75kW

Colour: Black

Burner Type: Manual - Adjustable | Automatic -

Not adjustable

Fuel/Propellant: Bioethanol 96,6% alcohol Consumption: Manual: 7,5 hours | Automatic: 7

hours