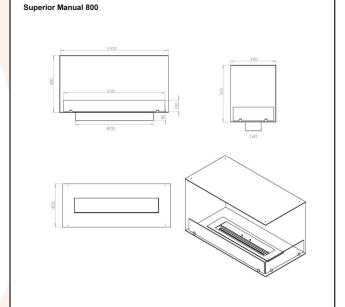

## Foco Corner Right 1000

ITEM NUMBER: BIO-30-120

## **TECHNICAL DATA:**

Type: Built-in bioethanol fireplace Size: H: 50 x W: 100 x D: 40 cm Materials: Steel and glass Weight: Ca. 20 kg Capacity: Manual: 4,0 liter | Automatic: depends on the burner Heat Effect: Manual: 4,92kW | Automatic: depends on the burner Colour: Black Burner Type: Manual: Adjustable | Automatic: Adjustable Fuel/Propellant: Bioethanol 96,6% alcohol Consumption: Manual: Up to 6,5 hours per filling | Automatic: depends on the burner