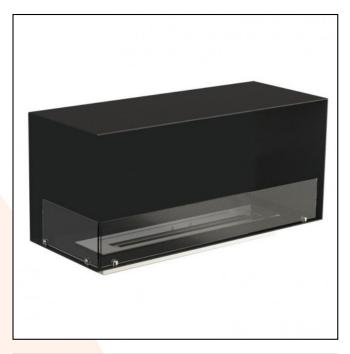

## **DESCRIPTION:**

Foco Corner is a bioethanol fireplace designed to be built into the corner of a wall, where you will be able to see the flames from two connected sides. Choose between a manual or automatic burner.

## **TECHNICAL DATA:**

**Type:** Built-in bioethanol fireplace **Size:** H: 50 x W: 100 x D: 40 cm

Materials: Steel and glass

Weight: Ca. 20 kg

Capacity: Manual: 4,0 liter | Automatic: depends

on the model

Heat Effect: Manual: 4,92 kW | Automatic:

depends on the model

Colour: Black

**Burner Type:** Manual: Adjustable | Automatic:

Adjustable

Fuel/Propellant: Bioethanol 96,6% alcohol

Consumption: Manual: Up to 6,5 hours per filling