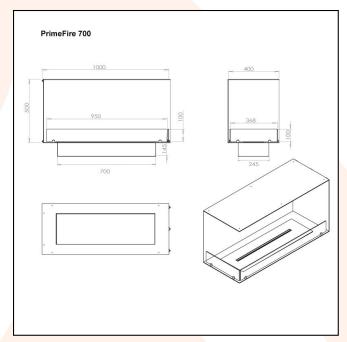

## **TECHNICAL DATA:**

**Type:** Built-in bioethanol fireplace **Size:** H: 50 x W: 100 x D: 40 cm

Materials: Steel and glass

Weight: Ca. 20 kg

Capacity: Manual: 4,0 liter | Automatic: depends

on the model

Heat Effect: Manual: 4,92 kW | Automatic:

depends on the model

Colour: Black

**Burner Type:** Manual: Adjustable | Automatic:

Adjustable

Fuel/Propellant: Bioethanol 96,6% alcohol

Consumption: Manual: Up to 6,5 hours per filling

| Automatic: depends on the model