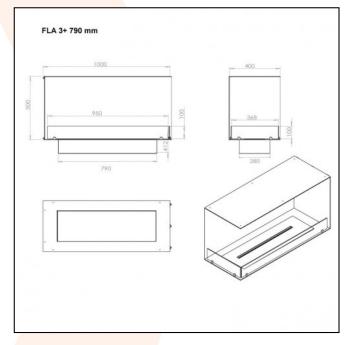

## **TECHNICAL DATA:**

**Type:** Built-in bioethanol fireplace **Size:** H: 50 x W: 100 x D: 40 cm

Materials: Steel and glass

Weight: Ca. 20 kg

Capacity: Manual: 4,0 liter | Automatic: depends

on the model

Heat Effect: Manual: 4,92 kW | Automatic:

depends on the model

Colour: Black

**Burner Type:** Manual: Adjustable | Automatic:

Adjustable

Fuel/Propellant: Bioethanol 96,6% alcohol

Consumption: Manual: Up to 6,5 hours per filling