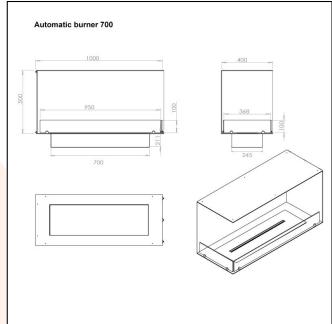

## **TECHNICAL DATA:**

**Type:** Built-in bioethanol fireplace **Size:** H: 50 x W: 100 x D: 40 cm

Materials: Steel and glass

Weight: Ca. 20 kg

Capacity: Manual: 4,0 liter | Automatic: depends

on the model

Heat Effect: Manual: 4,92 kW | Automatic:

depends on the model

Colour: Black

**Burner Type:** Manual: Adjustable | Automatic:

Adjustable

Fuel/Propellant: Bioethanol 96,6% alcohol

Consumption: Manual: Up to 6,5 hours per filling

| Automatic: depends on the model