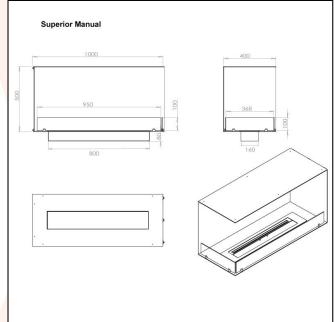

## **TECHNICAL DATA:**

**Type:** Built-in bioethanol fireplace **Size:** H: 50 x W: 100 x D: 40 cm

Materials: Steel and glass

Weight: Ca. 20 kg

Capacity: Manual: 4,0 liter | Automatic: depends

on the model

Heat Effect: Manual: 4,92 kW | Automatic:

depends on the model

Colour: Black

**Burner Type:** Manual: Adjustable | Automatic:

Adjustable

Fuel/Propellant: Bioethanol 96,6% alcohol

Consumption: Manual: Up to 6,5 hours per filling

| Automatic: depends on the model