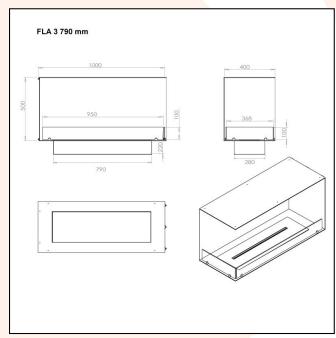

## **TECHNICAL DATA:**

**Type:** Built-in bioethanol fireplace **Size:** H: 50 x W: 100 x D: 40 cm

Materials: Steel and glass

Weight: Ca. 20 kg

Capacity: Manual: 4,0 liter | Automatic: depends

on the model

Heat Effect: Manual: 4,92 kW | Automatic:

depends on the model

Colour: Black

**Burner Type:** Manual: Adjustable | Automatic:

Adjustable

Fuel/Propellant: Bioethanol 96,6% alcohol

Consumption: Manual: Up to 6,5 hours per filling