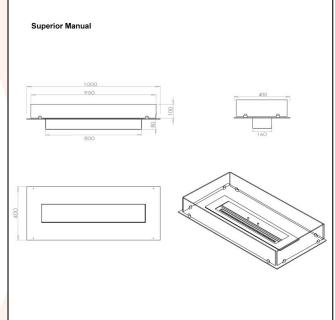

## **TECHNICAL DATA:**

Type: Built-in bioethanol fireplace

Size: W: 100 x D: 40 cm Materials: Steel and glass

Weight: Ca. 20 kg

Capacity: Manual: 4,0 liter | Automatic: depends

on the burner

Heat Effect: Manual: 4,92 kW | Automatic:

depends on the burner

Colour: Black

Burner Type: Manual - Adjustable | Automatic -

Adjustable

Fuel/Propellant: Bioethanol 96,6% Alcohol

Consumption: Manual: Up to 6,5 hours per filling

| Automatic: depends on the burner