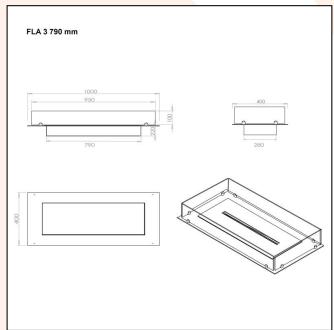

## **TECHNICAL DATA:**

Type: Built-in bioethanol fireplace

Size: W: 100 x D: 40 cm Materials: Steel and glass

Weight: Ca. 20 kg

Capacity: Manual: 4,0 liter | Automatic: depends

on the burner

Heat Effect: Manual: 4,92 kW | Automatic:

depends on the burner

Colour: Black

Burner Type: Manual - Adjustable | Automatic -

Adjustable

Fuel/Propellant: Bioethanol 96,6% Alcohol

Consumption: Manual: Up to 6,5 hours per filling

| Automatic: depends on the burner