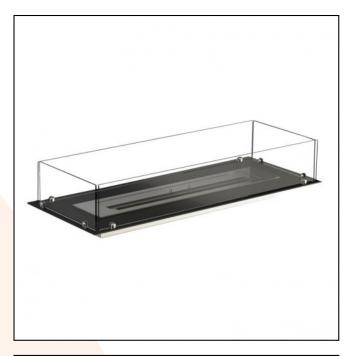

## **DESCRIPTION:**

Foco Free is the perfect fireplace solution for your Do-It-Yourself bioethanol fireplace project. This model of Foco Free is 100 cm wide and you can choose between a manual or automatic burner.

## **TECHNICAL DATA:**

Type: Built-in bioethanol fireplace

Size: W: 100 x D: 40 cm Materials: Steel and glass

Weight: Ca. 20 kg

Capacity: Manual: 4,0 liter | Automatic: depends

on the burner

Heat Effect: Manual: 4,92 kW | Automatic: