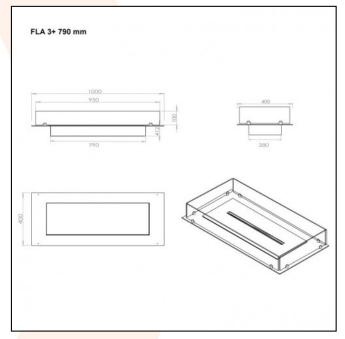

## **TECHNICAL DATA:**

Type: Built-in bioethanol fireplace

Size: W: 100 x D: 40 cm Materials: Steel and glass

Weight: Ca. 20 kg

Capacity: Manual: 4,0 liter | Automatic: depends

on the burner

Heat Effect: Manual: 4,92 kW | Automatic:

depends on the burner

Colour: Black

Burner Type: Manual - Adjustable | Automatic -

Adjustable

Fuel/Propellant: Bioethanol 96,6% Alcohol

Consumption: Manual: Up to 6,5 hours per filling

| Automatic: depends on the burner