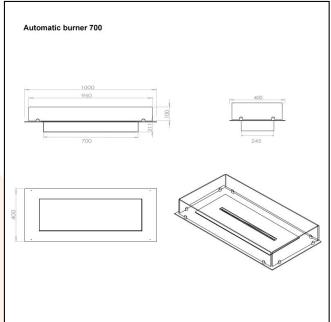

## **DESCRIPTION:**

Foco Free is the perfect fireplace solution for your Do-It-Yourself bioethanol fireplace project. This model of Foco Free is 100 cm wide and you can choose between a manual or automatic burner.

## **TECHNICAL DATA:**

Type: Built-in bioethanol fireplace

Size: W: 100 x D: 40 cm Materials: Steel and glass

Weight: Ca. 20 kg

Capacity: Manual: 4,0 liter | Automatic: depends

on the burner

Heat Effect: Manual: 4,92 kW | Automatic:

depends on the burner

Colour: Black

Burner Type: Manual - Adjustable | Automatic -

Adjustable

Fuel/Propellant: Bioethanol 96,6% Alcohol

Consumption: Manual: Up to 6,5 hours per filling

| Automatic: depends on the burner