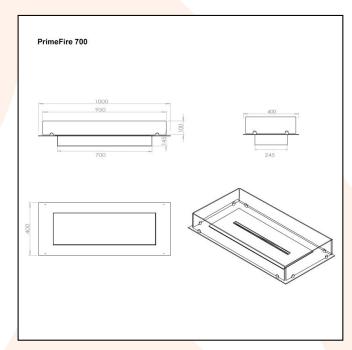

## **DESCRIPTION:**

Foco Free is the perfect fireplace solution for your Do-It-Yourself bioethanol fireplace project. This model of Foco Free is 100 cm wide and you can choose between a manual or automatic burner.

## **TECHNICAL DATA:**

Type: Built-in bioethanol fireplace

Size: W: 100 x D: 40 cm Materials: Steel and glass

Weight: Ca. 20 kg

Capacity: Manual: 4,0 liter | Automatic: depends

on the burner

Heat Effect: Manual: 4,92 kW | Automatic:

depends on the burner

Colour: Black

Burner Type: Manual - Adjustable | Automatic -

Adjustable

Fuel/Propellant: Bioethanol 96,6% Alcohol

Consumption: Manual: Up to 6,5 hours per filling

| Automatic: depends on the burner