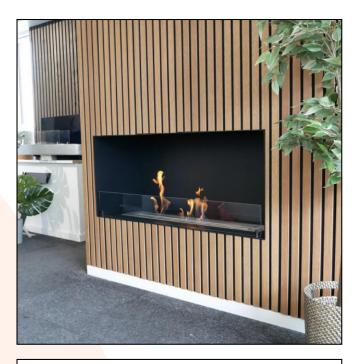

## **DESCRIPTION:**

Foco One 1200 is a one-sided built-in bioethanol fireplace insert designed to be built into a wall where you will be able to see flames from one side. Choose between a manual or automatic bioethanol burner.

## **TECHNICAL DATA:**

**Type:** Built-in bioethanol fireplace **Size:** H: 50 x W: 120 x D: 40 cm

Materials: Steel and glass

Weight: Ca. 20 kg

Capacity: Manual: 5,0 litres | Automatic:

depending on the burner