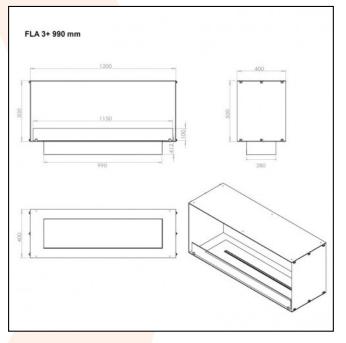

## **TECHNICAL DATA:**

**Type:** Built-in bioethanol fireplace **Size:** H: 50 x W: 120 x D: 40 cm

Materials: Steel and glass

Weight: Ca. 20 kg

Capacity: Manual: 5,0 litres | Automatic:

depending on the burner

Heat Effect: Manual: 6,56kW | Automatic:

depending on the burner

Colour: Black

Burner Type: Manual: Adjustable | Automatic:

Adjustable

Fuel/Propellant: Bioethanol 96,6% Alcohol Consumption: Manual: Up to 6h burn time