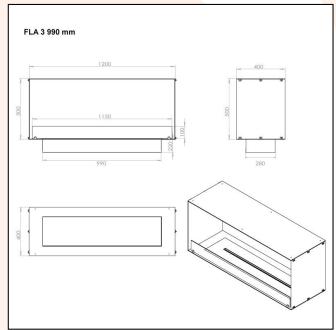

## **TECHNICAL DATA:**

**Type:** Built-in bioethanol fireplace **Size:** H: 50 x W: 120 x D: 40 cm

Materials: Steel and glass

Weight: Ca. 20 kg

Capacity: Manual: 5,0 litres | Automatic:

depending on the burner

Heat Effect: Manual: 6,56kW | Automatic:

depending on the burner

Colour: Black

Burner Type: Manual: Adjustable | Automatic:

Adjustable

Fuel/Propellant: Bioethanol 96,6% Alcohol Consumption: Manual: Up to 6h burn time