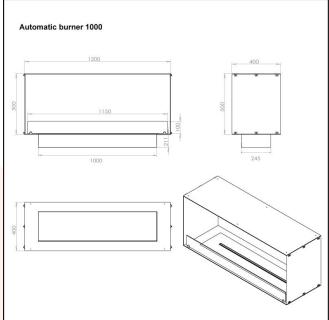

## **TECHNICAL DATA:**

**Type:** Built-in bioethanol fireplace **Size:** H: 50 x W: 120 x D: 40 cm

Materials: Steel and glass

Weight: Ca. 20 kg

Capacity: Manual: 5,0 litres | Automatic:

depending on the burner

Heat Effect: Manual: 6,56kW | Automatic:

depending on the burner

Colour: Black

Burner Type: Manual: Adjustable | Automatic:

Adjustable

Fuel/Propellant: Bioethanol 96,6% Alcohol Consumption: Manual: Up to 6h burn time

Automatic: depending on the burner