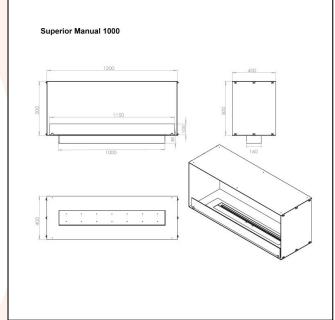

## **TECHNICAL DATA:**

**Type:** Built-in bioethanol fireplace **Size:** H: 50 x W: 120 x D: 40 cm

Materials: Steel and glass

Weight: Ca. 20 kg

Capacity: Manual: 5,0 litres | Automatic:

depending on the burner

Heat Effect: Manual: 6,56kW | Automatic:

depending on the burner

Colour: Black

Burner Type: Manual: Adjustable | Automatic:

Adjustable

Fuel/Propellant: Bioethanol 96,6% Alcohol Consumption: Manual: Up to 6h burn time