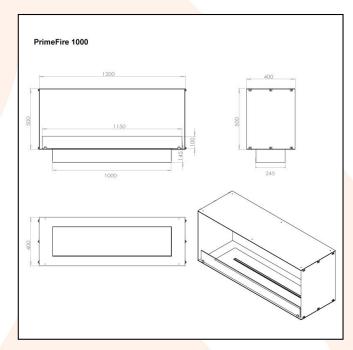

## **TECHNICAL DATA:**

**Type:** Built-in bioethanol fireplace **Size:** H: 50 x W: 120 x D: 40 cm

Materials: Steel and glass

Weight: Ca. 20 kg

Capacity: Manual: 5,0 litres | Automatic:

depending on the burner

Heat Effect: Manual: 6,56kW | Automatic:

depending on the burner

Colour: Black

Burner Type: Manual: Adjustable | Automatic:

Adjustable

Fuel/Propellant: Bioethanol 96,6% Alcohol Consumption: Manual: Up to 6h burn time