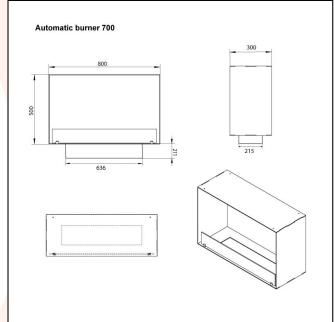

## **TECHNICAL DATA:**

Type: Built-in bioethanol fireplace Size: H: 50 x W: 80 x D: 30 cm Materials: Steel and glass

Weight: Ca. 22 kg.

Capacity: Depends on the selected burner

Heat Effect: Depends on the selected burner

Colour: Black

**Burner Type:** Depends on the selected burner **Fuel/Propellant:** Bioethanol 96,6% alcohol **Consumption:** Depends on the selected burner