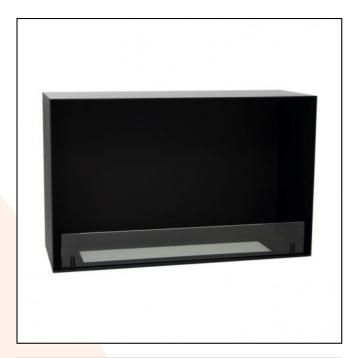

## **DESCRIPTION:**

Foco One Medium is a built-in bioethanol fireplace, where it is possible to enjoy the flames from one side. This model has a width on 80 cm and with the opportunity for choosing between 2 burners.

## **TECHNICAL DATA:**

Type: Built-in bioethanol fireplace Size: H: 50 x W: 80 x D: 30 cm Materials: Steel and glass

Weight: Ca. 22 kg.

Capacity: Depends on the selected burner

Heat Effect: Depends on the selected burner

Colour: Black

**Burner Type:** Depends on the selected burner **Fuel/Propellant:** Bioethanol 96,6% alcohol **Consumption:** Depends on the selected burner