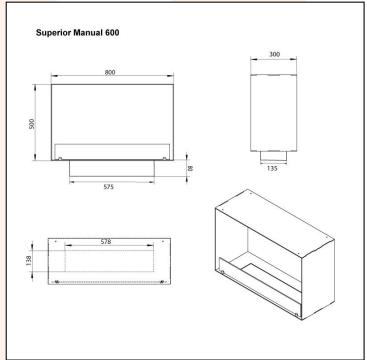

## **TECHNICAL DATA:**

Type: Built-in bioethanol fireplace Size: H: 50 x W: 80 x D: 30 cm Materials: Steel and glass

Weight: Ca. 22 kg.

Capacity: Depends on the selected burner

Heat Effect: Depends on the selected burner

Colour: Black

**Burner Type:** Depends on the selected burner **Fuel/Propellant:** Bioethanol 96,6% alcohol **Consumption:** Depends on the selected burner