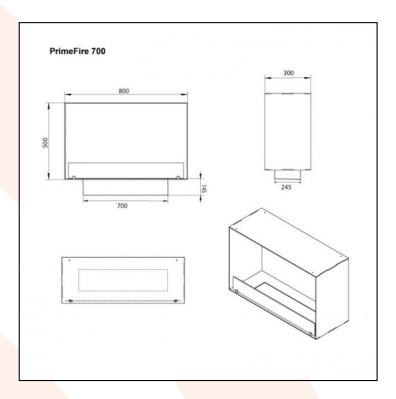

## **TECHNICAL DATA:**

Type: Built-in bioethanol fireplace Size: H: 50 x W: 80 x D: 30 cm Materials: Steel and glass

Weight: Ca. 22 kg.

Capacity: Depends on the selected burner

Heat Effect: Depends on the selected burner

Colour: Black

**Burner Type:** Depends on the selected burner **Fuel/Propellant:** Bioethanol 96,6% alcohol **Consumption:** Depends on the selected burner