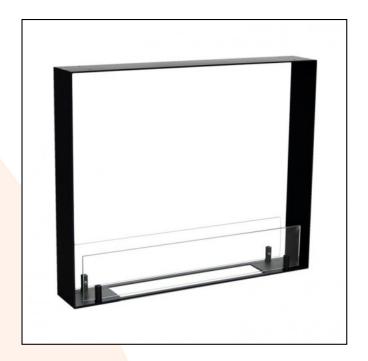

## Foco Two 600 Ultra Slim Boxed

**ITEM NUMBER: BIO-30-136** 

## **DESCRIPTION:**

Foco Two 600 Ultra Slim Boxed is an extra narrow built-in bioethanol fireplace where the flames can be enjoyed from 2 sides. The included burner has a width on 40 cm and provides up to 7 burning hours.

## **TECHNICAL DATA:**

**Type:** Bioethanol fireplace **Size:** H: 50 x W: 60 x D: 10 cm

Materials: Steel | Glass

Weight: Ca. 12 kg Capacity: 2 Litres Heat Effect: 2.17 kW

Colour: Black

**Burner Type:** Manual burner: Adjustable **Fuel/Propellant:** Bioethanol 96.6% Alcohol **Consumption:** Up to 7 hours of burning time per