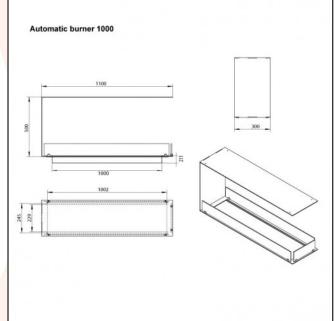

## **TECHNICAL DATA:**

Type: Built-in bioethanol fireplace Size: H: 50 x W: 110 x D: 30 cm Materials: Steel and glass

Weight: Ca. 20 kg.

Capacity: Depends on the selected burner

Heat Effect: Depends on the selected burner

Colour: Black

**Burner Type:** Depends on the selected burner **Fuel/Propellant:** Depends on the selected burner **Consumption:** Depends on the selected burner