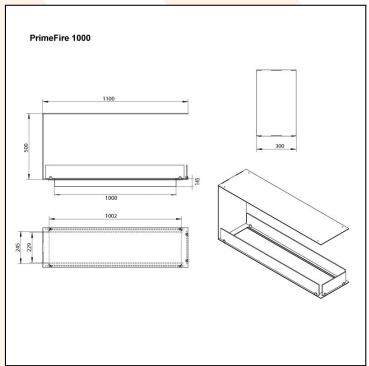

## **TECHNICAL DATA:**

Type: Built-in bioethanol fireplace Size: H: 50 x W: 110 x D: 30 cm Materials: Steel and glass

Weight: Ca. 20 kg.

Capacity: Depends on the selected burner

Heat Effect: Depends on the selected burner

Colour: Black

**Burner Type:** Depends on the selected burner **Fuel/Propellant:** Depends on the selected burner **Consumption:** Depends on the selected burner