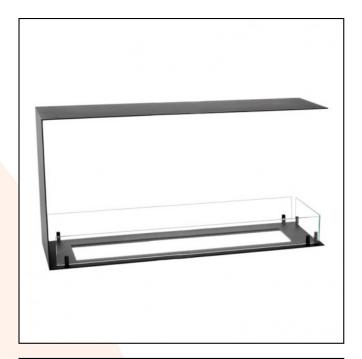

## **DESCRIPTION:**

Foco Room Divider 1100 Medium is a built-in bioethanol fireplace, as works as a room divider where the flames can be seen from 3 sides. This model has a wide on 110 cm and gives the opportunity for choosing between 2 burners.

## **TECHNICAL DATA:**

Type: Built-in bioethanol fireplace Size: H: 50 x W: 110 x D: 30 cm Materials: Steel and glass

Weight: Ca. 20 kg.

Capacity: Depends on the selected burner

Heat Effect: Depends on the selected burner