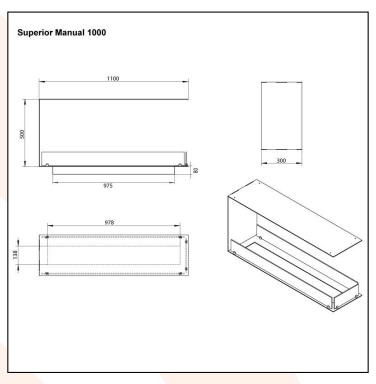

## **TECHNICAL DATA:**

Type: Built-in bioethanol fireplace Size: H: 50 x W: 110 x D: 30 cm Materials: Steel and glass

Weight: Ca. 20 kg.

Capacity: Depends on the selected burner

Heat Effect: Depends on the selected burner

Colour: Black

**Burner Type:** Depends on the selected burner **Fuel/Propellant:** Depends on the selected burner **Consumption:** Depends on the selected burner