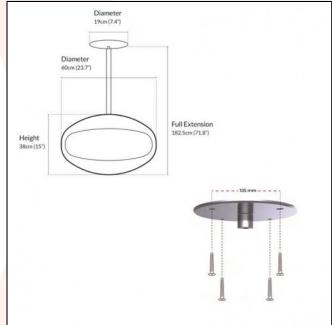

## **TECHNICAL DATA:**

Type: Bioethanol Fireplace

Size: Ø: 60 x H: 38 cm | Total length with

mounting rod up to 238 cm

Materials: Carbon steel and stainless steel

Weight: 24 kg Capacity: 1,5 Liter Heat Effect: 3,6 kW Colour: Mat Black Burner Type: Manuel