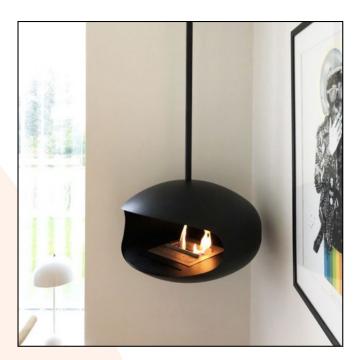

## Cocoon Aeris in mat black with a black ceiling rod

**ITEM NUMBER: BIO-70-116** 

## **DESCRIPTION:**

Mat black Cocoon Aeris ceiling-mounted bioethanol fireplace with a black mounting rod for the ceiling. Cocoon Aeris is known for its functionality and beauty.

## **TECHNICAL DATA:**

Type: Bioethanol Fireplace

Size: Ø: 60 x H: 38 cm | Total length with

mounting rod up to 238 cm

Materials: Carbon steel and stainless steel

Weight: 24 kg Capacity: 1,5 Liter Heat Effect: 3,6 kW Colour: Mat Black Burner Type: Manuel