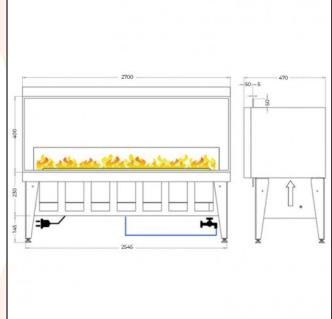

## **TECHNICAL DATA:**

**Type:** Hybrid Fireplace

**Size:** H: 63 x W: 270 x D: 47 cm

Materials: Steel | Glass

Weight: 137,5 kg Capacity: 5 x 2 Liters Heat Effect: No heat

Colour: Black

**Burner Type:** Adjustable Hybrid Burner **Fuel/Propellant:** Elecricity | Water

Consumption: 1200 Watt | 8 hours burn time on

8 litres of water