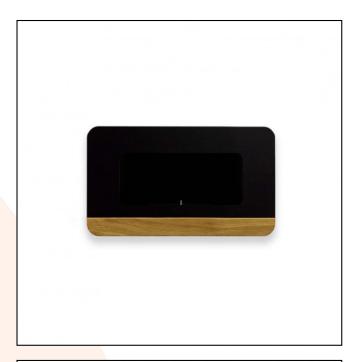

## Cora Uno - Black

ITEM NUMBER: BIO-50-103

## **DESCRIPTION:**

Stylish wall-mounted bioethanol fireplace from Nordlys Denmark, with a nice black and wooden finish. An elegant design with a popular wooden finish, giving the fireplace its unique look.

## **TECHNICAL DATA:**

Type: Bioethanol Fireplace Size: H: 45 x W: 75 x D: 13 cm Materials: Wood | Powder-coated steel | Stainless steel Weight: 10 kg Capacity: 1 Litre Heat Effect: 2 kW Colour: Black Burner Type: Manual Burner: Non-adjustable Flame Fuel/Propellant: Bioethanol 96,6% Alcohol Consumption: Up to 5-7 hours of burn time per filling