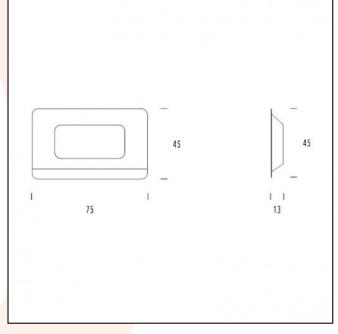

## **TECHNICAL DATA:**

Type: Bioethanol Fireplace Size: H: 45 x W: 75 x D: 13 cm Materials: Wood | Powder-coated steel | Stainless steel Weight: 10 kg Capacity: 1 Litre Heat Effect: 2 kW Colour: Black Burner Type: Manual Burner: Non-adjustable Flame Fuel/Propellant: Bioethanol 96,6% Alcohol Consumption: Up to 5-7 hours of burn time per filling