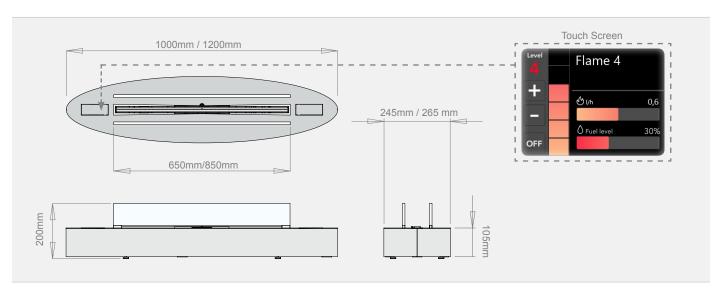

| Materials                  | Powder-coated steel or brushed stainless steel and hardened, optic-white glass                       |
|----------------------------|------------------------------------------------------------------------------------------------------|
| Min. dimensions<br>(WxHxD) | Denver Ellipse e-Ribbon 1000: 1000 x 245 x 200 mm  Denver Ellipse e-Ribbon 1200: 1200 x 265 x 200 mm |
| Flame tray size            | 650mm/850mm                                                                                          |