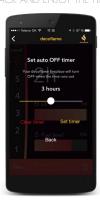

The Denver Ellipse e-Ribbon Fire™ with CEVB Technology (Controlled Ethanol Vapour Burning) comes with a radio-frequency remote control which allows an adjustment of the flame intensity on six levels. You can also operate the fire via Bluetooth, on your iPhone/ iPad/ iPod or Android device, via our decoflame® App. The Bluetooth control comes as standard on the Denver Ellipse e-Ribbon Fire™.