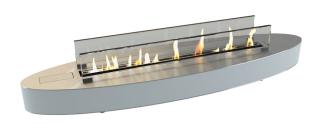

## DENVER ELLIPSE E-RIBBON FIRE

The decoflame® Denver Ellipse e-Ribbon Fire™ is part of the made to measure range of decoflame® bioethanol fires.

Combining the elegance of the decoflame® Ellipse™ with the functionality and cutting-edge technology of Denver e-Ribbon Fire™, this new model comes in two standard dimensions and is available in various finishes.

Denver Ellipse™ is a versatile and luxurious fireplace that offers unlimited decoration possibilities. Featuring two glass screens this innovative model can be placed on TV furniture, dining tables, and countertops or used as a stand-alone piece of furniture.