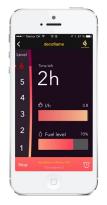

The Denver Ellipse e-Ribbon Fire™ with CEVB Technology (Controlled Ethanol Vapour Burning) comes with a radio-frequency remote control which allows an adjustment of the flame intensity on six levels. You can also operate the fire via Bluetooth, on your iPhone/ iPad/ iPod or Android device, via our decoflame® App. The Bluetooth control comes as standard on the Denver Ellipse e-Ribbon Fire™.