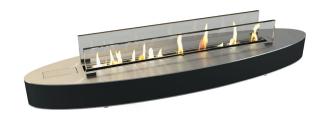

## DENVER ELLIPSE E-RIBBON FIRE

The decoflame® Denver Ellipse e-Ribbon Fire™ is part of the made to measure range of decoflame® bioethanol fires.

Combining the elegance of the decoflame® Ellipse™ with the functionality and cutting-edge technology of Denver e-Ribbon Fire™, this new model comes in two standard dimensions and is available in various finishes.

Denver Ellipse™ is a versatile and luxurious fireplace that offers unlimited decoration possibilities. Featuring two glass screens this innovative model can be placed on TV furniture, dining tables, and countertops or used as a stand-alone piece of furniture.

DENVER ELLIPSEE E-RIBBON FIRE \*\* BLACK

STANDARD FINISHES