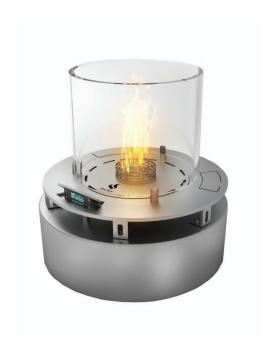

## DENVER E-RIBBON FIRE ROUND

The Denver e-Ribbon Fire™ Round is one of the smallest, most versatile electronically controlled fires in the decoflame® range of indoor fire models. Although smaller in size, it incorporates all technical features of a decoflame® e-Ribbon Fire™ in linear shape.

The lively moving flames, which are reflected in the beautiful stainless steel finish of the base plate, are surrounded by a toughened glass cylinder of 10mm thickness.

| Materials             | Powder-coated steel or brushed stainless steel and hardened, optic-white glass |
|-----------------------|--------------------------------------------------------------------------------|
| Min. dimensions (DxH) | Ø530x250mm (excl. glass)                                                       |
| Flame tray size       | Ø85mm                                                                          |
|                       |                                                                                |