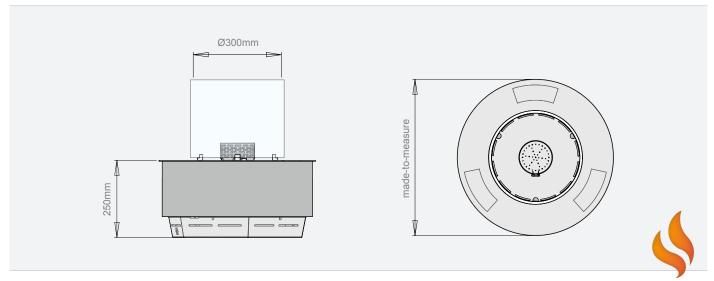

The lively moving flames, which are reflected in the beautiful stainless steel finish of the base plate, are surrounded by a toughened glass cylinder of 10mm thickness.

| Materials             | Powder-coated steel or brushed stainless steel and hardened, optic-white glass |
|-----------------------|--------------------------------------------------------------------------------|
| Min. dimensions (DxH) | Ø530x250mm (excl. glass)                                                       |
| Flame tray size       | Ø85mm                                                                          |
|                       |                                                                                |