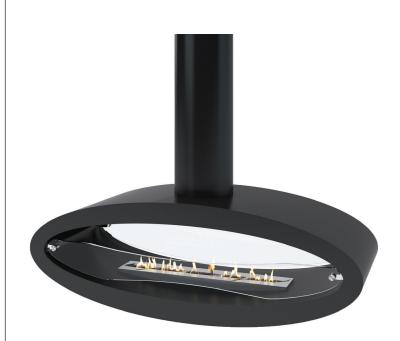

# **ELLIPSE CEILING™**

With its elegant, feminine body shape, the Ellipse™ Ceiling is an impressive focal point in any interior.

It owes its curvy shape to more than 400 manual bends on each of the four metal sheets which construct the body of the Ellipse™ Ceiling. Organically shaped, hardened glass shields protect the lively dancing flames from air draughts.

The Ellipse Ceiling <sup>TM</sup> is equipped with a tube, which can be adapted in length to cater for any ceiling height and angle. With a hidden rotation mechanism, the Ellips Ceiling <sup>TM</sup> can be freely rotated by 360 degrees, which allows a view of the fire from any location in the room.