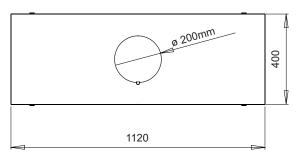

## **TECHNICAL INFORMATION**

| 2,4 L                                           |
|-------------------------------------------------|
| Up to 7 hours (depending on flame intensity)    |
| 2,0 kW/h                                        |
| 80 kg (Incl. standard tube 1500mm)              |
| Manual 500mm                                    |
| Powder-coated steel and brushed stainless steel |
| 10mm hardened glass                             |
| Standard black or white                         |
| Use bioethanol at 96,5 - 97,5%                  |
|                                                 |