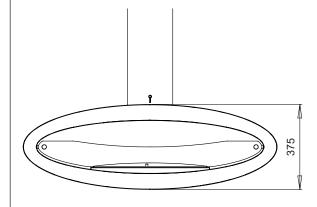

The Ellipse Ceiling <sup>TM</sup> is equipped with a tube, which can be adapted in length to cater for any ceiling height and angle. With a hidden rotation mechanism, the Ellips Ceiling <sup>TM</sup> can be freely rotated by 360 degrees, which allows a view of the fire from any location in the room.