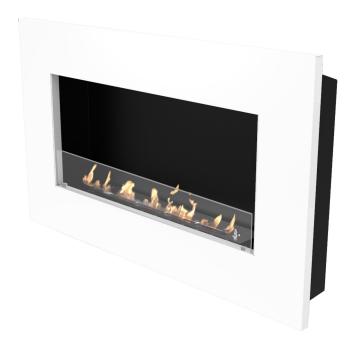

# **NEW YORK PLAZA™**

Available in various finishes, three sizes and two layouts the New York™ Series offers the perfect focal point for any interior. The New York Plaza™ is the middle model that is perfect for a smaller living room or kitchen as well as the conservatory. It features the design-protected decoflame® burner on which the flame intensity is steplessly adjustable.

## **TECHNICAL INFORMATION**

Capacity: 2,2 L

Burning time: Up to 8 hours (depending on flame intensity)

Heat effiency: 1,5 - 3,0 kW/h
Net weight: 19,6 kg

Burner: Manual (515x80x80mm)

Materials: Brushed stainless steel manual burner

Black powder-coated steel casing, 6mm tempered glass

Finish frame: Black, stainless steel, white, rusty,

polished stainless steel

Optional: Polished or brushed brass / copper,

Optionally any RAL color.

Fuel: Use bioethanol at 96,5 - 97,5%