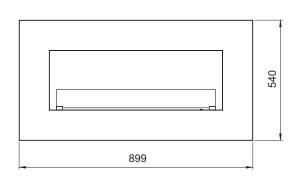

## **TECHNICAL INFORMATION**

Capacity: 2,2 L

Burning time: Up to 8 hours (depending on flame intensity)

Heat effiency: 1,5 - 3,0 kW/h
Net weight: 19,6 kg

Burner: Manual (515x80x80mm)

Materials: Brushed stainless steel manual burner

Black powder-coated steel casing, 6mm tempered glass

Finish frame: Black, stainless steel, white, rusty,

polished stainless steel

Optional: Polished or brushed brass / copper,

Optionally any RAL color.

Fuel: Use bioethanol at 96,5 - 97,5%