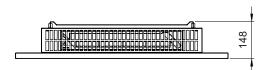

## **TECHNICAL INFORMATION**

Capacity: 2,2 L

Burning time: Up to 8 hours (depending on flame intensity)

Heat effiency: 1,5 - 3,0 kW/h
Net weight: 19,6 kg

Burner: Manual (515x80x80mm)

Materials: Brushed stainless steel manual burner

Black powder-coated steel casing, 6mm tempered glass

Finish frame: Black, stainless steel, white, rusty,

polished stainless steel

Optional: Polished or brushed brass / copper,

Optionally any RAL color.

Fuel: Use bioethanol at 96,5 - 97,5%