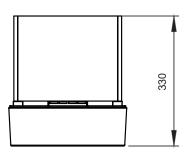

# TECHNICAL INFORMATION

Capacity: 1,7 L

Burning time: Up to 6 hours Heat effiency: 1,5 kW/h Net weight: 12,7 kg Burner: Manual

Materials: Burner: Stainless steel

8mm hardened glass

Finish: Powder coated white