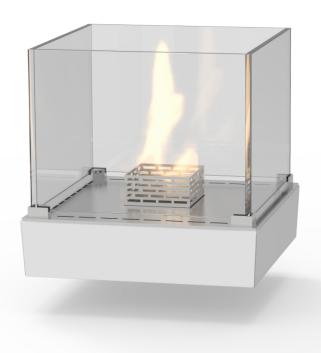

# NICE TOWER TABLE TOP™

The decoflame  $^{\circ}$  Nice Table Top  $^{\circ}$  Series is a serie of beautilful freestanding table-top models in 3 sizes and varoius finishes.

These models can be places on any level surface in- and outdoors and are perfect for both the terrace but also indoors in the large kitchen-dining room, living room or bathroom.

The decoflame burner is made of brushed stainless steel and is surrounded by a tempered glass.

## **FEATURES**

No chimney required
No smoke, ash or soot
Manual burner
Safety chamber
Easy to relocate